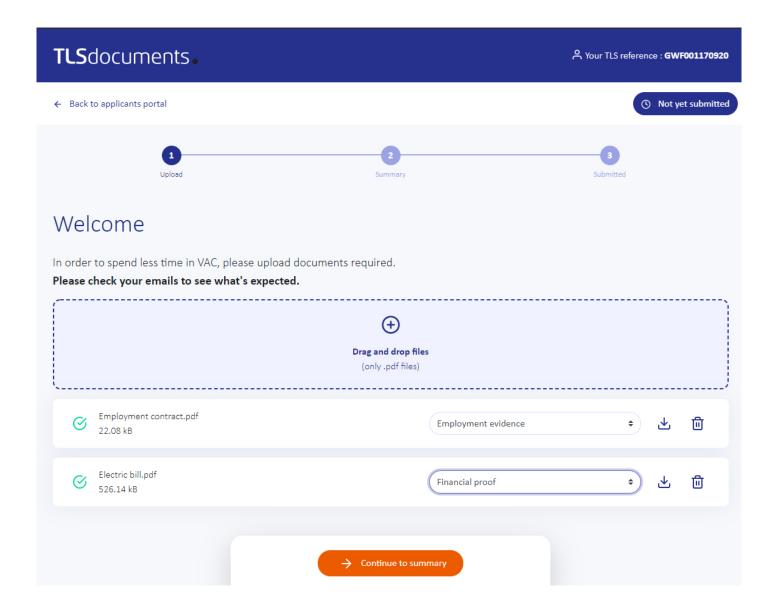

#### Step 2

Choose the category type for each document you add, using the arrow icon ( $\updownarrow$ ). Please note that once you have chosen the category for your document, a validation message "Change category success" appears on the top right corner. Please note that you can **delete documents**, by clicking on the trash icon ( $\boxdot$ ) and "Confirm". You can **preview your document** by downloading it: click on the download icon ( $\checkmark$ ).