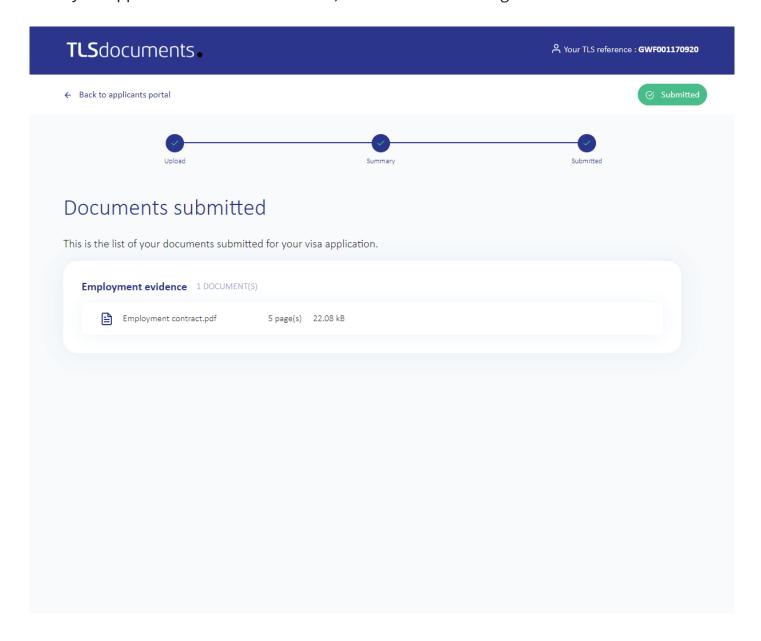

Once your application has been submitted, the status will be changed to "Submitted".

# Congratulations, you have successfully uploaded your documentation using the TLSdocuments web application!

Click on "Back to applicant portal" to check your appointment details and find more about your TLScontact centre and the additional services available.