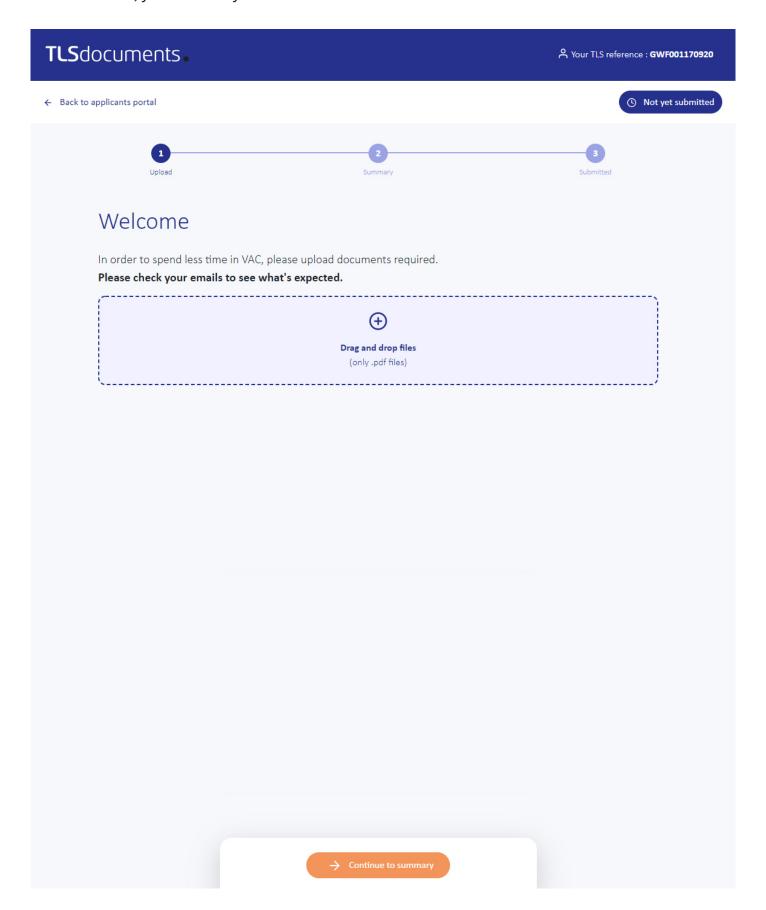

## Step 1

Click on the plus button (①) in order to browse your hard drive and choose the documents you want to upload. Or you can choose to Drag and Drop your files from your hard drive to the dedicated blue space.

Please note that only documents in PDF format are accepted.

## Step 3

Once all your documents have been chosen, click on "Continue to summary".

The status "Not yet submitted" displays until your documents have been submitted to a secure server.