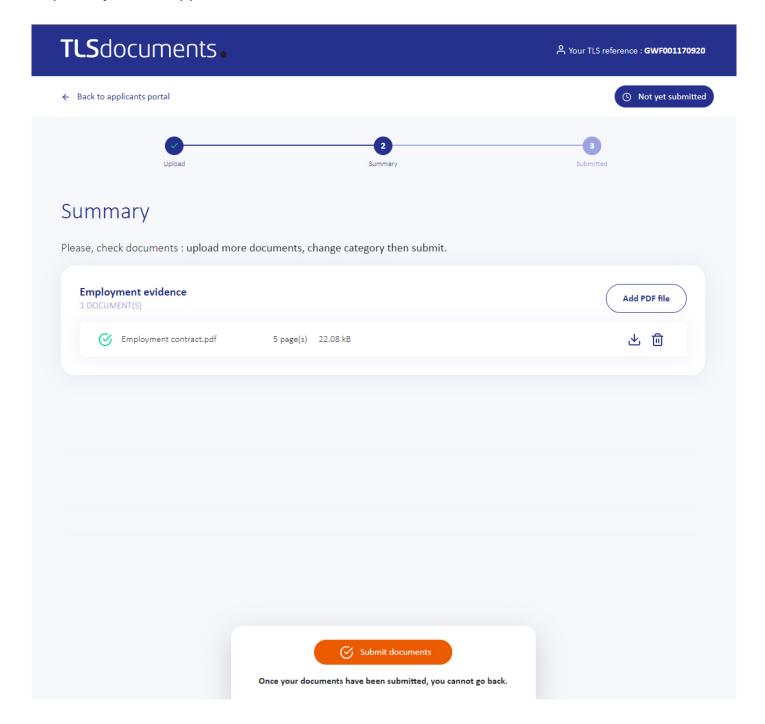

# Step 4

On this summary page, check carefully all the documents you have chosen to submit as part of your visa application.

# Step 5

You can add a document by clicking on "Add a PDF file".

You can preview your document by downloading it: click on the download icon (1).

You can delete documents by clicking on the trash icon ( ) and "Confirm".

#### Step 6

Once you have confirmed the list of documents you want to submit for your visa application, click on "Submit documents" and confirm.

**Important:** Once you have pressed on "**Submit documents**", you will not be able to go back or add any more documents to your application.